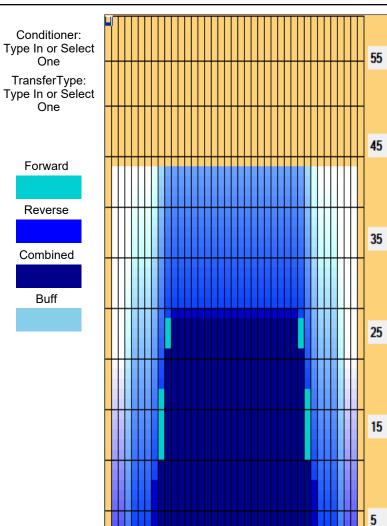

## 2024.11

Oil Pattern Distance: 44 Feet Reverse Brush Drop: 33 Feet Oil Per Board: **50** uL 14.9 mL **Reverse Oil Total:** 9.3 mL 24.2 mL **Forward Oil Total: Volume Oil Total:** Forward Boards Crossed: 298 Boards Reverse Boards Crossed: 186 Boards 484 Boards **Total Boards Crossed:** 

| 2 5L 5R 1 14 31 0.0 1.9 1.9 1550<br>3 7L 7R 2 18 54 1.9 7.0 5.1 2700<br>4 9L 9R 3 18 69 7.0 14.6 7.6 3450<br>5 9L 9R 3 18 69 14.6 22.2 7.6 3450<br>6 10L 10R 2 26 42 22.2 29.5 7.3 2100<br>7 2L 2R 0 26 0 29.5 40.0 10.5 0 |   | Start                              | Stop | Loads | Speed | Crossed | Start | End  | Feet | T.Oil |  |  |
|----------------------------------------------------------------------------------------------------------------------------------------------------------------------------------------------------------------------------|---|------------------------------------|------|-------|-------|---------|-------|------|------|-------|--|--|
| 3 7L 7R 2 18 54 1.9 7.0 5.1 2700<br>4 9L 9R 3 18 69 7.0 14.6 7.6 3450<br>5 9L 9R 3 18 69 14.6 22.2 7.6 3450<br>6 10L 10R 2 26 42 22.2 29.5 7.3 2100<br>7 2L 2R 0 26 0 29.5 40.0 10.5                                       | 1 | 1 4L 4R 1 14 33 0.0 0.0 0.0 1650   |      |       |       |         |       |      |      |       |  |  |
| 4 9L 9R 3 18 69 7.0 14.6 7.6 3450   5 9L 9R 3 18 69 14.6 22.2 7.6 3450   6 10L 10R 2 26 42 22.2 29.5 7.3 2100   7 2L 2R 0 26 0 29.5 40.0 10.5 0                                                                            | 2 | 2 5L 5R 1 14 31 0.0 1.9 1.9 1550   |      |       |       |         |       |      |      |       |  |  |
| 5 9L 9R 3 18 69 14.6 22.2 7.6 3450<br>6 10L 10R 2 26 42 22.2 29.5 7.3 2100<br>7 2L 2R 0 26 0 29.5 40.0 10.5 0                                                                                                              | 3 |                                    |      |       |       |         |       |      |      |       |  |  |
| 6 10L 10R 2 26 42 22.2 29.5 7.3 2100<br>7 2L 2R 0 26 0 29.5 40.0 10.5 0                                                                                                                                                    | 4 | 9L                                 | 9R   | 3     | 18    | 69      | 7.0   | 14.6 | 7.6  | 3450  |  |  |
| 7 2L 2R 0 26 0 29.5 40.0 10.5 0                                                                                                                                                                                            | 5 | 5 9L 9R 3 18 69 14.6 22.2 7.6 3450 |      |       |       |         |       |      |      |       |  |  |
|                                                                                                                                                                                                                            |   |                                    |      |       |       |         |       |      |      |       |  |  |
| 8 2L 2R 0 30 0 40.0 44.0 4.0 0                                                                                                                                                                                             | 7 | 2L                                 | 2R   | 0     | 26    | 0       | 29.5  | 40.0 | 10.5 | 0     |  |  |
|                                                                                                                                                                                                                            | 8 | 2L                                 | 2R   | 0     | 30    | 0       | 40.0  | 44.0 | 4.0  | 0     |  |  |
|                                                                                                                                                                                                                            |   |                                    |      |       |       |         |       |      |      |       |  |  |

| 1.5 | 1 1 1                 | 101111 |        | 70130  | More    |       |      |       |       |
|-----|-----------------------|--------|--------|--------|---------|-------|------|-------|-------|
|     |                       |        |        |        |         |       |      |       |       |
| 4   | Start                 | Stop   | Loads  | Speed  | Crossed | Start | End  | Feet  | T.Oil |
| 1   | 2L                    | 2R     | 0      | 26     | 0       | 44.0  | 30.0 | -14.0 | 0     |
| 2   | 11L                   | 11R    | 1      | 26     | 19      | 30.0  | 26.4 | -3.6  | 950   |
| 3   | 10L                   | 10R    | 3      | 26     | 63      | 26.4  | 15.4 | -11.0 | 3150  |
| 4   | 9L                    | 9R     | 1      | 18     | 23      | 15.4  | 12.9 | -2.5  | 1150  |
| 5   | 8L                    | 8R     | 2      | 18     | 50      | 12.9  | 7.8  | -5.1  | 2500  |
| 6   | 5L                    | 5R     | 1      | 14     | 31      | 7.8   | 5.9  | -1.9  | 1550  |
| 7   | 2L                    | 2R     | 0      | 10     | 0       | 5.9   | 0.0  | -5.9  | 0     |
|     |                       |        |        |        |         |       |      |       |       |
|     |                       |        |        |        |         |       |      |       |       |
|     |                       |        |        |        |         |       |      |       |       |
|     |                       |        |        |        |         |       |      |       |       |
|     |                       |        |        |        |         |       |      |       |       |
|     |                       |        |        |        |         |       |      |       |       |
|     |                       |        |        |        |         |       |      |       |       |
| ×.  | $\longleftrightarrow$ | Forwa  | ard Re | everse | More    |       |      |       |       |