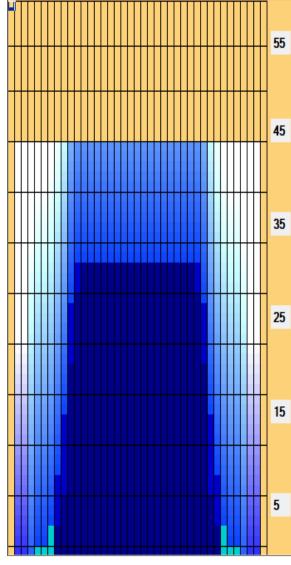

## 2024.9

Oil Pattern Distance: 45 Feet **Reverse Brush Drop:** 35 Feet Oil Per Board: **50 uL Forward Oil Total:** 14.2 mL **Reverse Oil Total:** 8.9 mL **Volume Oil Total:** 23.1 mL 462 Boards Forward Boards Crossed: 284 Boards Reverse Boards Crossed: 178 Boards **Total Boards Crossed:** 

I ← → ▶I Forward Reverse More

Combined

Buff

| Item<br>Description | 3L-7L:18L-18R<br>Outside Track:Middle | 8L-12L:18L-18R<br>Middle Track:Middle | 13L-17L:18L-18R<br>Inside Track:Middle | 18L-18R:17R-13R<br>Mlddle: Inside Track | 18L-18R:12R-8R<br>Middle:Middle Track | 18L-18R:7R-3R<br>Middle:Outside Track |  |
|---------------------|---------------------------------------|---------------------------------------|----------------------------------------|-----------------------------------------|---------------------------------------|---------------------------------------|--|
| Track Zone Ratio    | 9.09                                  | 1.43                                  | 1                                      | 1                                       | 1.43                                  | 9.09                                  |  |
| Forward C           | oil Reverse Oil                       |                                       |                                        |                                         |                                       |                                       |  |
| 1350                |                                       |                                       |                                        |                                         |                                       |                                       |  |
| 1200                |                                       |                                       |                                        |                                         |                                       | <u> </u>                              |  |
| 900                 |                                       | <b></b>                               |                                        |                                         |                                       | <del> </del>                          |  |
| 600                 |                                       |                                       |                                        |                                         |                                       | 1                                     |  |
| 300                 |                                       |                                       |                                        |                                         |                                       | <u> </u>                              |  |