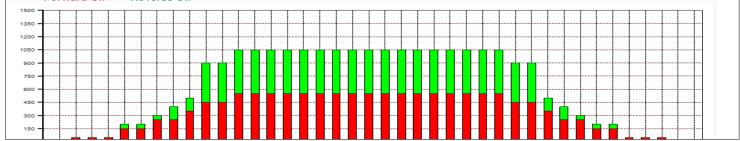

| Item             | 3L-7L:18L-18R        | 8L-12L:18L-18R      | 13L-17L:18L-18R     | 18L-18R:17R-13R      | 18L-18R:12R-8R      | 18L-18R:7R-3R        |  |
|------------------|----------------------|---------------------|---------------------|----------------------|---------------------|----------------------|--|
| Description      | Outside Track:Middle | Middle Track:Middle | Inside Track:Middle | MIddle: Inside Track | Middle:Middle Track | Middle:Outside Track |  |
| Track Zone Ratio | 6.56                 | 1.4                 | 1                   | 1                    | 1.4                 | 6.56                 |  |
| Forward O        | il Reverse Oil       |                     |                     |                      |                     |                      |  |
| 1500             |                      |                     |                     |                      |                     |                      |  |
| 1350             |                      |                     |                     |                      |                     |                      |  |