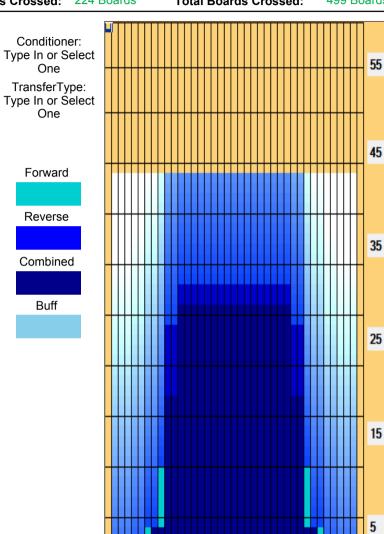

## 2025.2

44 Feet Oil Pattern Distance: 33 Feet Oil Per Board: Reverse Brush Drop: 50 uL **Forward Oil Total:** 13.75 mL **Reverse Oil Total:** 11.2 mL **Volume Oil Total:** 24.95 mL 499 Boards Forward Boards Crossed: 275 Boards 224 Boards **Reverse Boards Crossed: Total Boards Crossed:** 

|   | Start | Stop | Loads | Speed | Crossed | Start | End  | Feet | T.Oil |
|---|-------|------|-------|-------|---------|-------|------|------|-------|
| 1 | 2L    | 2R   | 1     | 10    | 37      | 0.0   | 0.0  | 0.0  | 1850  |
| 2 | 5L    | 5R   | 2     | 14    | 62      | 0.0   | 3.9  | 3.9  | 3100  |
| 3 | 7L    | 7R   | 2     | 18    | 54      | 3.9   | 9.0  | 5.1  | 2700  |
| 4 | 9L    | 9R   | 2     | 22    | 46      | 9.0   | 15.2 | 6.2  | 2300  |
| 5 | 10L   | 10R  | 2     | 26    | 42      | 15.2  | 22.5 | 7.3  | 2100  |
| 6 | 12L   | 12R  | 2     | 30    | 34      | 22.5  | 31.0 | 8.5  | 1700  |
| 7 | 2L    | 2R   | 0     | 10    | 0       | 31.0  | 44.0 | 13.0 | 0     |
|   |       |      |       |       |         |       |      |      |       |
|   |       |      |       |       |         |       |      |      |       |

|   | Start | Stop | Loads | Speed | Crossed | Start | End  | Feet  | T.Oil |
|---|-------|------|-------|-------|---------|-------|------|-------|-------|
| 1 | 2L    | 2R   | 0     | 30    | 0       | 44.0  | 33.0 | -11.0 | 0     |
| 2 | 12L   | 12R  | 1     | 26    | 17      | 33.0  | 29.4 | -3.6  | 850   |
| 3 | 10L   | 10R  | 3     | 26    | 63      | 29.4  | 18.4 | -11.0 | 3150  |
| 4 | 10L   | 10R  | 3     | 22    | 63      | 18.4  | 9.1  | -9.3  | 3150  |
| 5 | 8L    | 8R   | 2     | 22    | 50      | 9.1   | 2.9  | -6.2  | 2500  |
| 6 | 5L    | 5R   | 1     | 10    | 31      | 2.9   | 1.5  | -1.4  | 1550  |
| 7 | 2L    | 2R   | 0     | 10    | 0       | 1.5   | 0.0  | -1.5  | 0     |
|   |       |      |       |       |         |       |      |       |       |