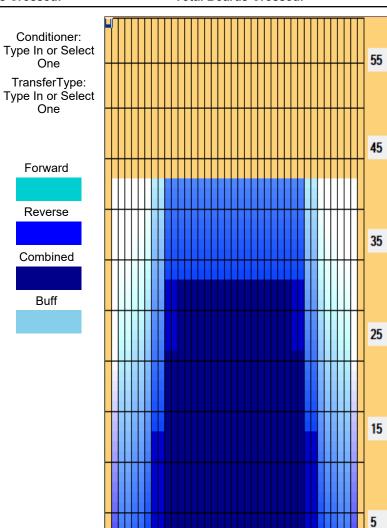

| 33.0  | 25.7 | -7.3  | 2100  |  |
| 3 | 10L   | 10R  | 2     | 26    | 42      | 25.7  | 18.4 | -7.3  | 2100  |  |
| 4 | 8L    | 8R   | 3     | 26    | 75      | 18.4  | 7.4  | -11.0 | 3750  |  |
| 5 | 7L    | 7R   | 1     | 22    | 27      | 7.4   | 4.3  | -3.1  | 1350  |  |
| 6 | 2L    | 2R   | 0     | 10    | 0       | 4.3   | 0.0  | -4.3  | 0     |  |
| O | 21    | 211  | Ü     | 10    | U       | 4.0   | 0.0  | 4.5   | •     |  |
|   |       |      |       |       |         |       |      |       |       |  |
|   |       |      |       |       |         |       |      |       |       |  |
|   |       |      |       |       |         |       |      |       |       |  |
|   |       |      |       |       |         |       |      |       |       |  |

I ← → ▶ Forward Reverse More



| Item<br>Description | 3L-7L:18L-18R<br>Outside Track:Middle | 8L-12L:18L-18R<br>Middle Track:Middle         | 13L-17L:18L-18R<br>Inside Track:Middle | 18L-18R:17R-13R<br>Mlddle: Inside Track | 18L-18R:12R-8R<br>Middle:Middle Track | 18L-18R:7R-3R<br>Middle:Outside Track |
|---------------------|---------------------------------------|-----------------------------------------------|----------------------------------------|-----------------------------------------|---------------------------------------|---------------------------------------|
| Track Zone Ratio    | 8.75                                  | 1.36                                          | 1                                      | 1                                       | 1.36                                  | 8.75