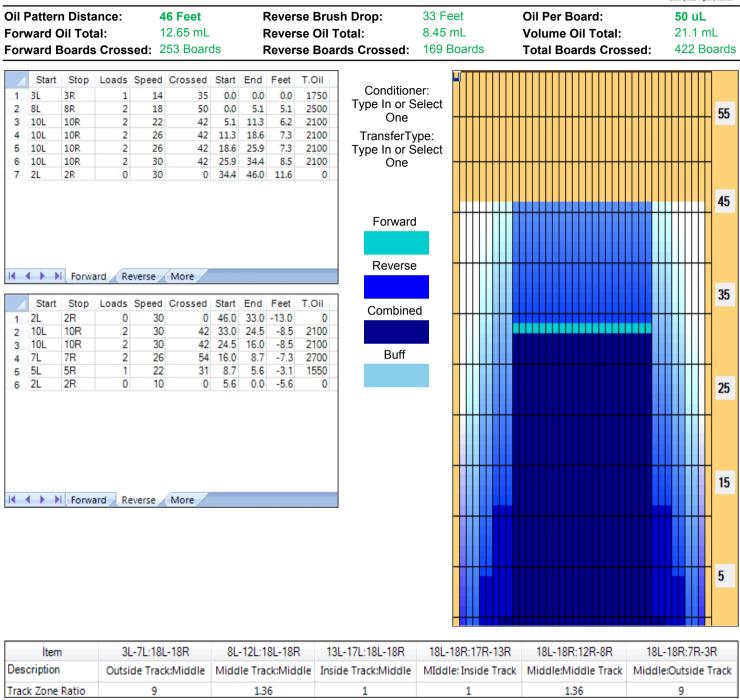

## 2025.5

| insin                   | JE / E. IVE TON                          | OF 12E TOP TOTA     | ISE IVE.ICE ION                       | TOE TON. T/TY TON                      | TOP TON, 121Y ON    | TOE TON./TY SIY                                                                                                                              |
|-------------------------|------------------------------------------|---------------------|---------------------------------------|----------------------------------------|---------------------|----------------------------------------------------------------------------------------------------------------------------------------------|
| Description             | Outside Track:Middle                     | Middle Track:Middle | Inside Track:Middle                   | MIddle: Inside Track                   | Middle:Middle Track | Middle:Outside Track                                                                                                                         |
| Track Zone Ratio        | 9                                        | 1.36                | 1                                     | 1                                      | 1.36                | 9                                                                                                                                            |
| Forward Oil Reverse Oil |                                          |                     |                                       |                                        |                     |                                                                                                                                              |
| 1500                    |                                          |                     |                                       |                                        |                     | <del>, , , , ,</del> ,                                                                                                                       |
| 1350                    |                                          |                     | · · · · · · · · · · · · · · · · · · · | <b>↓↓↓↓↓↓</b> .                        |                     | <u>+</u> ++                                                                                                                                  |
| 1200                    |                                          |                     | · · · · · · · · · · · · · · · · · · · | ļļļļļ.                                 |                     | <b>____</b> _                                                                                                                                |
| 1050                    |                                          |                     | · · · · · · · · · · · · · · · · · · · |                                        |                     | +                                                                                                                                            |
| 900                     |                                          |                     |                                       |                                        |                     | <u>+</u> ++                                                                                                                                  |
| 750                     |                                          |                     |                                       |                                        |                     | <u>∔</u> ∔∔                                                                                                                                  |
| 600                     |                                          | ╌┨╌┨╌┨╌┨╌┨╌         | ┛╌┛╌┛╌┛╌┛╌┛╌                          |                                        |                     | <u>+</u> ++                                                                                                                                  |
| 450                     |                                          |                     |                                       |                                        |                     | +++                                                                                                                                          |
| 300                     |                                          |                     |                                       |                                        | ╌┨╴╁╸╁╸┼╴┼╴╴┼       | +++                                                                                                                                          |
| 150                     | ╶┼╌╌ <u></u> ╁╌┎ <mark>┧╴┢╸╴┢</mark> ╶╴┫ | ╌┫╌┫╌┫╌┫╌┫╌         | ▋╌┫╌┫╌┫╌┫╌                            | <b>▋╌<b>▋╌</b>┫╌<b>┫</b>╌<b>┫</b>╌</b> | ╌┫╌┫╌┫╌┇╌┊╴┊╴╴      | <u><u></u><u></u><u></u><u></u><u></u><u></u><u></u><u></u><u></u><u></u><u></u><u></u><u></u><u></u><u></u><u></u><u></u><u></u><u></u></u> |